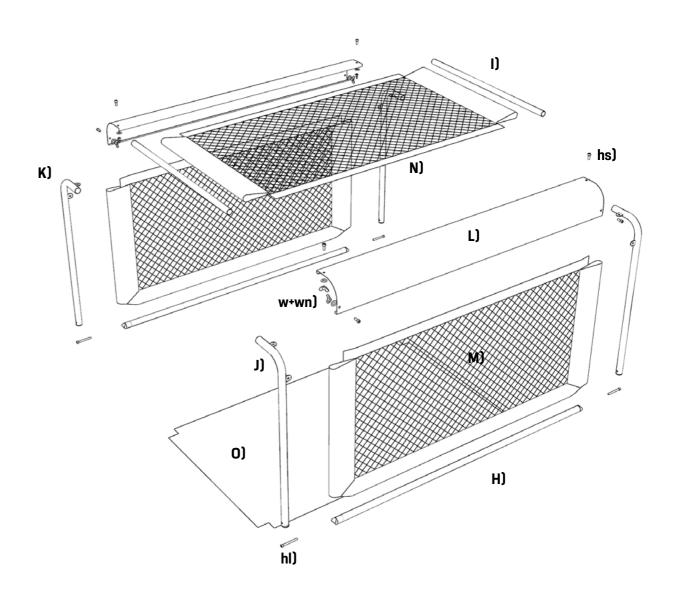

#### TABLE, 1 piece

- H) 2 x Down pipe with a tube connectors
- I) 2 x Horizontal support pipe
- J) 2 x Table leg, right handed with an end plugs
- K) 2 x Table leg, left handed with an end plugs
- L) 2 x Curved main rail
- M) 2 x Side net with the Subsoccer logo
- N) 1 x Top net

O) 1 x Gaming mat

- + Allen key
- + Ball

TABLE TOP AND MAT COMPLETE TABLE