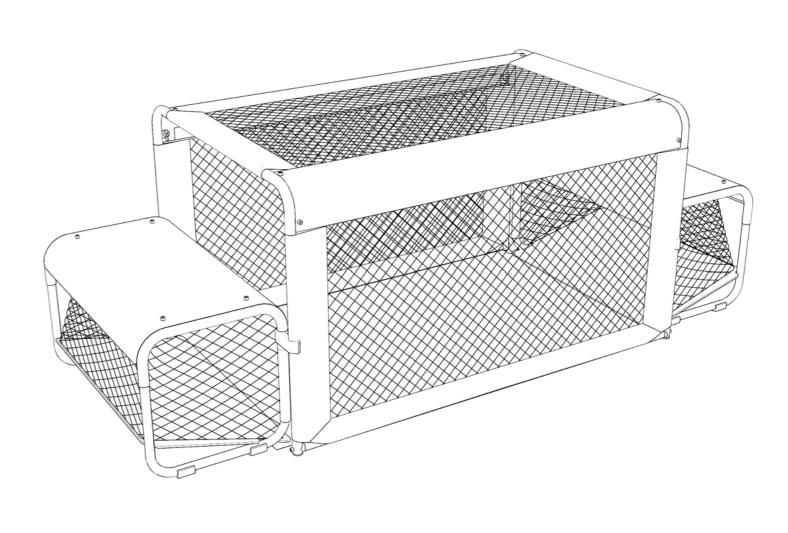

CHAIR - PART LIST TABLE - PART LIST

#### CHAIR, 2 pieces

- A) 4 x Chair leg with a glides
- B) 4 x Attachment clips for chairs and table
- C) 4 x Binding bands
- D) 2 x Ball return plate
- E) 2 x Chair support structure
- F) 2 x Seat plate
- G) 2 x Net

#### Brackets for chairs and table

hs) 8 x Hexagon socket head cap screw, short

- hl) 12 x Hexagon socket head cap screw, long
- w) 16 x Washer
- wn) 16 x Wing nut

#### TABLE, 1 piece

- H) 2 x Down pipe with a tube connectors
- I) 2 x Horizontal support pipe
- J) 2 x Table leg, right handed with an end plugs
- K) 2 x Table leg, left handed with an end plugs
- L) 2 x Curved main rail
- M) 2 x Side net with the Subsoccer logo
- N) 1 x Top net

O) 1 x Gaming mat

- + Allen key
- + Ball

TABLE TOP AND MAT COMPLETE TABLE