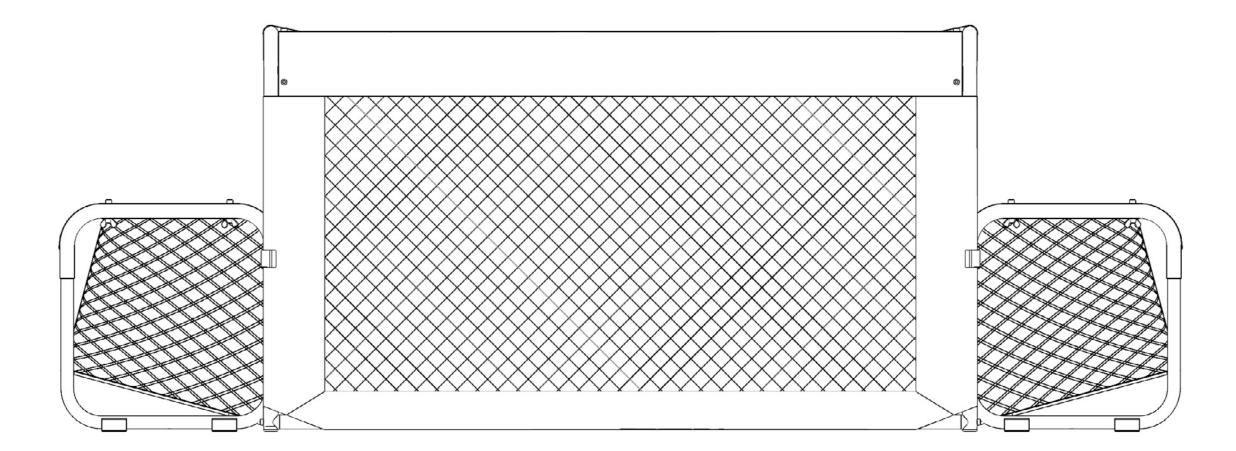

#### **Product description**

SUBSOCCER® 3 withstands heavy use and different weather conditions. Recommended for indoor and outdoor use. Two persons are required to assemble the game. The product is delivered in parts.

#### **Product size**

Table: length: 1241mm, width: 814 mm, height: 709.5 mm. Weight: 11 kg Chair: length: 380 mm, width: 691 mm, height: 395 mm. Weight: 7,5 kg

Complete product: length: 1951 mm, width: 814 mm, height: 709.5 mm The floor area required for the game: 2000 mm x 850 mm Total weight of the game: 25 kg