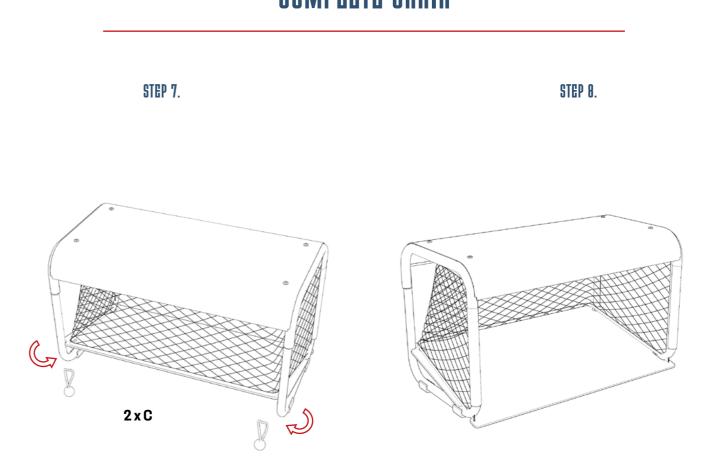

#### CHAIR, 2 pieces

- A) 4 x Chair leg with a glides
- B) 4 x Attachment clips for chairs and table
- C) 4 x Binding bands
- D) 2 x Ball return plate
- E) 2 x Chair support structure
- F) 2 x Seat plate
- G) 2 x Net

#### Brackets for chairs and table

hs) 8 x Hexagon socket head cap screw, short

- hl) 12 x Hexagon socket head cap screw, long
- w) 16 x Washer
- wn) 16 x Wing nut

## CHAIR X 2

STEP 1. STEP 2. STEP 3. STEP 4.

ATTACHMENT COMPLETE SUBSOCCER 3

PLEASE RETAIN THIS INFORMATION FOR FUTURE REFERENCE!

SUBSOCCER® products is designed in Finland by 4 Feet Under Ltd. SUBSOCCER® is a registered trademark of 4 Feet Under Ltd. SUBSOCCER® game is PATENTED. Made in China