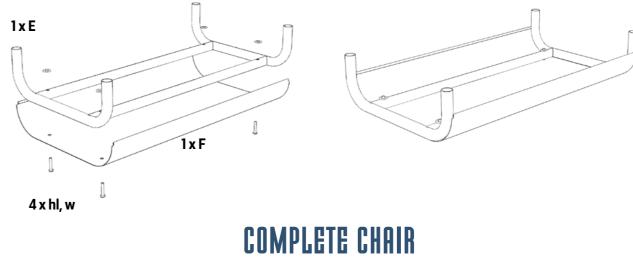

CHAIR - PART LIST TABLE - PART LIST

#### CHAIR, 2 pieces

- A) 4 x Chair leg with a glides
- B) 4 x Attachment clips for chairs and table
- C) 4 x Binding bands
- D) 2 x Ball return plate
- E) 2 x Chair support structure
- F) 2 x Seat plate
- G) 2 x Net

#### Brackets for chairs and table

hs) 8 x Hexagon socket head cap screw, short

- hl) 12 x Hexagon socket head cap screw, long
- w) 16 x Washer
- wn) 16 x Wing nut