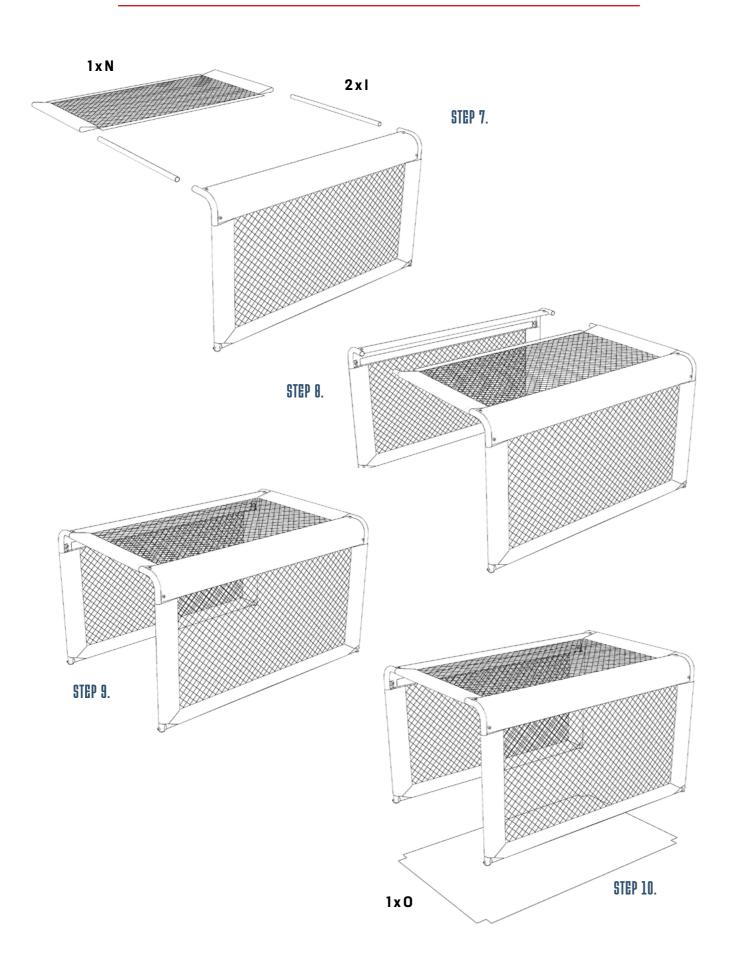

#### TABLE, 1 piece

- H) 2 x Down pipe with a tube connectors
- I) 2 x Horizontal support pipe
- J) 2 x Table leg, right handed with an end plugs
- K) 2 x Table leg, left handed with an end plugs
- L) 2 x Curved main rail
- M) 2 x Side net with the Subsoccer logo
- N) 1 x Top net

O) 1 x Gaming mat

- + Allen key
- + Ball

TABLE TOP AND MAT COMPLETE TABLE