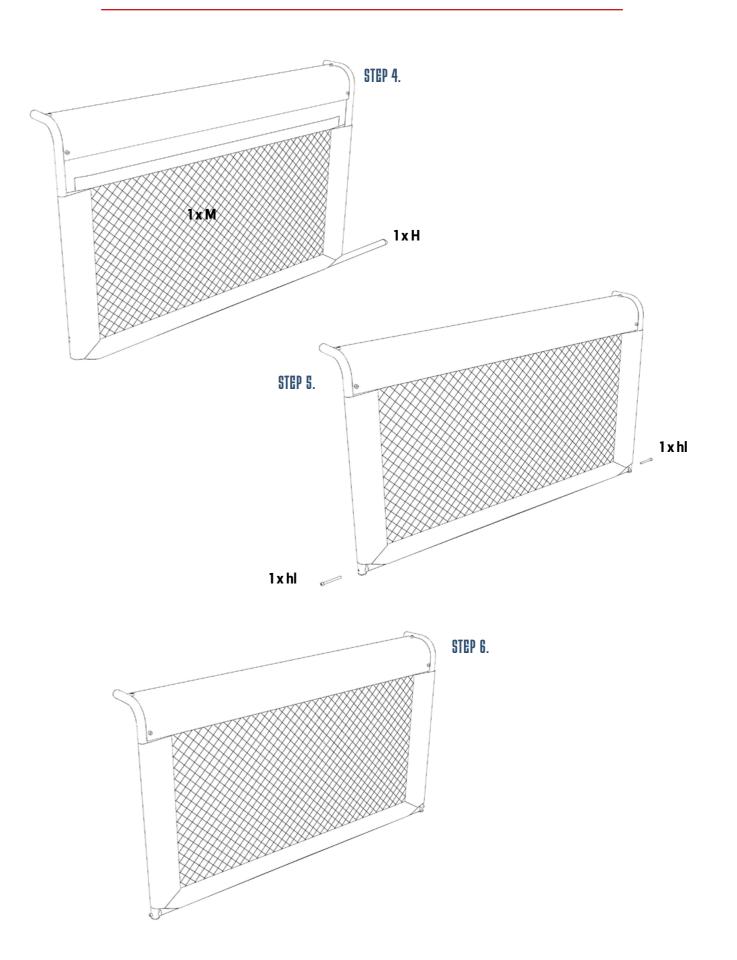

#### TABLE, 1 piece

- H) 2 x Down pipe with a tube connectors
- I) 2 x Horizontal support pipe
- J) 2 x Table leg, right handed with an end plugs
- K) 2 x Table leg, left handed with an end plugs
- L) 2 x Curved main rail
- M) 2 x Side net with the Subsoccer logo
- N) 1 x Top net

O) 1 x Gaming mat

- + Allen key
- + Ball

TABLE TOP AND MAT COMPLETE TABLE