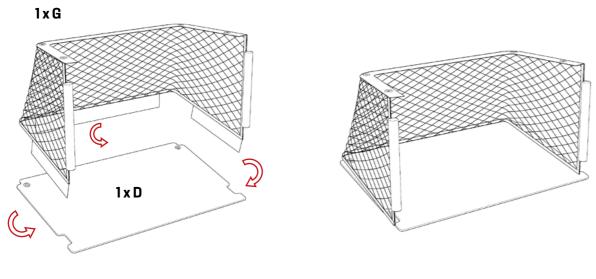

#### CHAIR, 2 pieces

- A) 4 x Chair leg with a glides
- B) 4 x Attachment clips for chairs and table
- C) 4 x Binding bands
- D) 2 x Ball return plate
- E) 2 x Chair support structure
- F) 2 x Seat plate
- G) 2 x Net