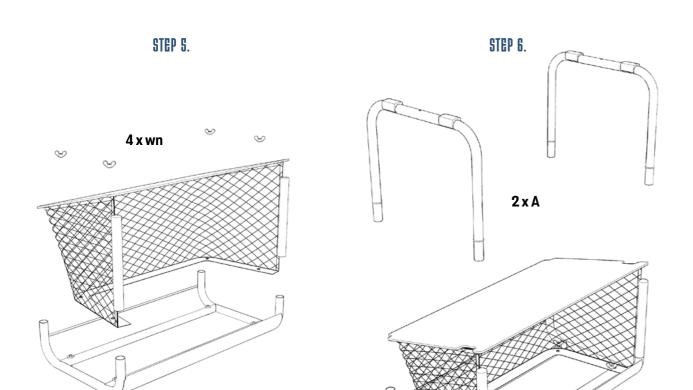

#### CHAIR, 2 pieces

- A) 4 x Chair leg with a glides
- B) 4 x Attachment clips for chairs and table
- C) 4 x Binding bands
- D) 2 x Ball return plate
- E) 2 x Chair support structure
- F) 2 x Seat plate
- G) 2 x Net

#### Brackets for chairs and table

hs) 8 x Hexagon socket head cap screw, short

- hl) 12 x Hexagon socket head cap screw, long
- w) 16 x Washer
- wn) 16 x Wing nut

## CHAIR X 2

STEP 1. STEP 2. STEP 3. STEP 4.

ATTACHMENT COMPLETE SUBSOCCER 3

PLEASE RETAIN THIS INFORMATION FOR FUTURE REFERENCE!

SUBSOCCER® products is designed in Finland by 4 Feet Under Ltd. SUBSOCCER® is a registered trademark of 4 Feet Under Ltd. SUBSOCCER® game is PATENTED. Made in China