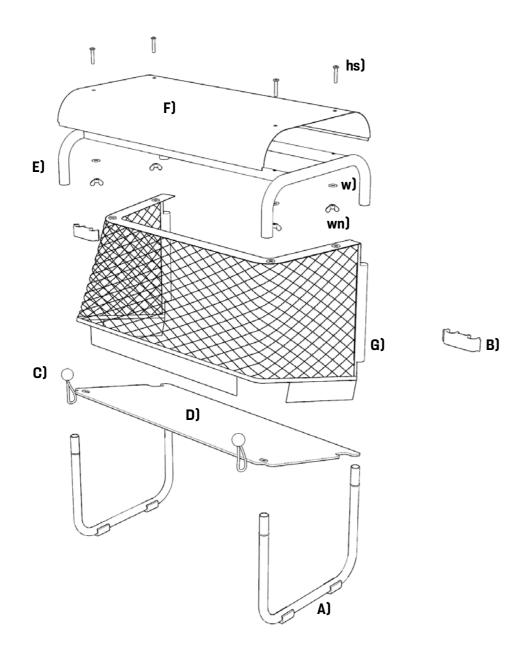

#### CHAIR, 2 pieces

- A) 4 x Chair leg with a glides
- B) 4 x Attachment clips for chairs and table
- C) 4 x Binding bands
- D) 2 x Ball return plate
- E) 2 x Chair support structure
- F) 2 x Seat plate
- G) 2 x Net

#### Brackets for chairs and table

hs) 8 x Hexagon socket head cap screw, short

- hl) 12 x Hexagon socket head cap screw, long
- w) 16 x Washer
- wn) 16 x Wing nut