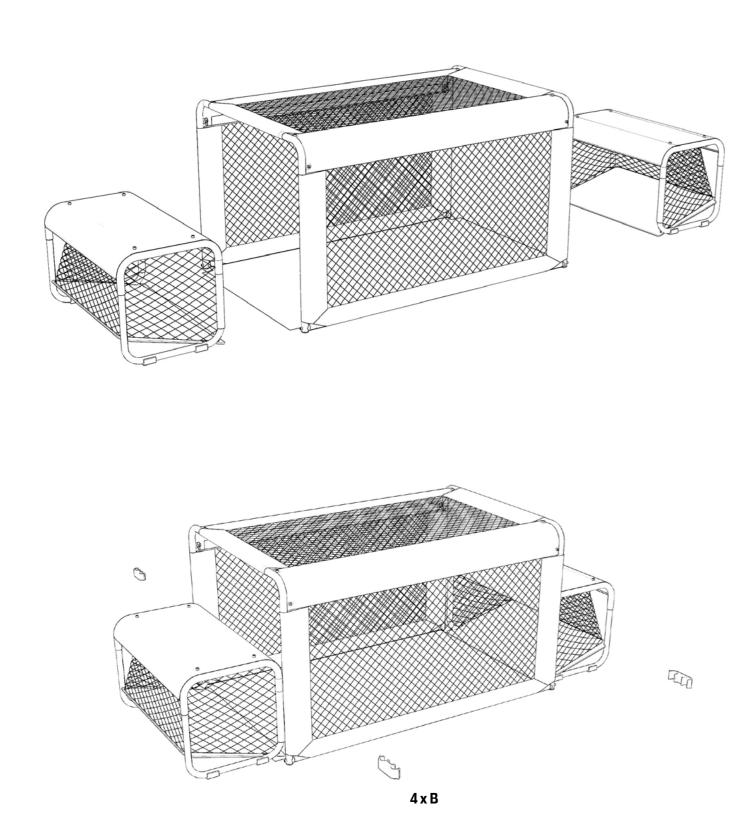

#### CHAIR, 2 pieces

- A) 4 x Chair leg with a glides
- B) 4 x Attachment clips for chairs and table
- C) 4 x Binding bands
- D) 2 x Ball return plate
- E) 2 x Chair support structure
- F) 2 x Seat plate
- G) 2 x Net

#### Brackets for chairs and table

hs) 8 x Hexagon socket head cap screw, short

- hl) 12 x Hexagon socket head cap screw, long
- w) 16 x Washer
- wn) 16 x Wing nut

## CHAIR X 2

STEP 1. STEP 2. STEP 3. STEP 4.

ATTACHMENT COMPLETE SUBSOCCER 3

PLEASE RETAIN THIS INFORMATION FOR FUTURE REFERENCE!

SUBSOCCER® products is designed in Finland by 4 Feet Under Ltd. SUBSOCCER® is a registered trademark of 4 Feet Under Ltd. SUBSOCCER® game is PATENTED. Made in China