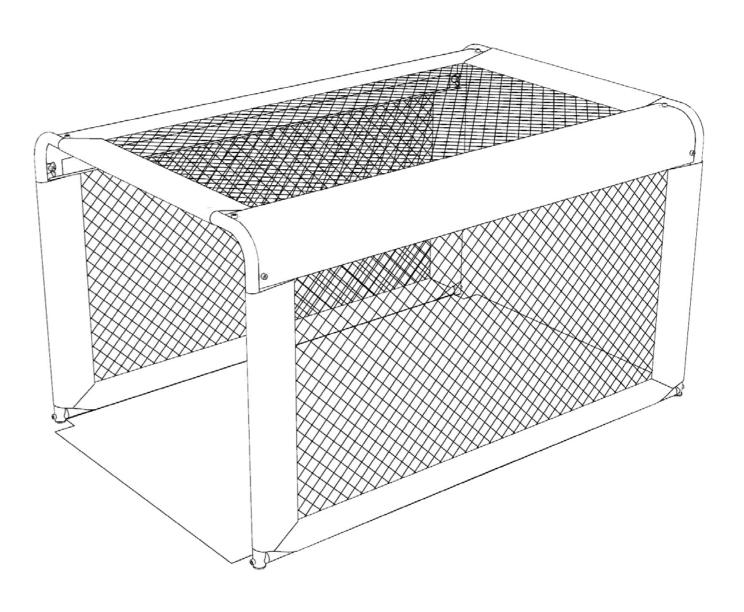

#### TABLE, 1 piece

- H) 2 x Down pipe with a tube connectors
- I) 2 x Horizontal support pipe
- J) 2 x Table leg, right handed with an end plugs
- K) 2 x Table leg, left handed with an end plugs
- L) 2 x Curved main rail
- M) 2 x Side net with the Subsoccer logo
- N) 1 x Top net

O) 1 x Gaming mat

- + Allen key
- + Ball

TABLE TOP AND MAT COMPLETE TABLE