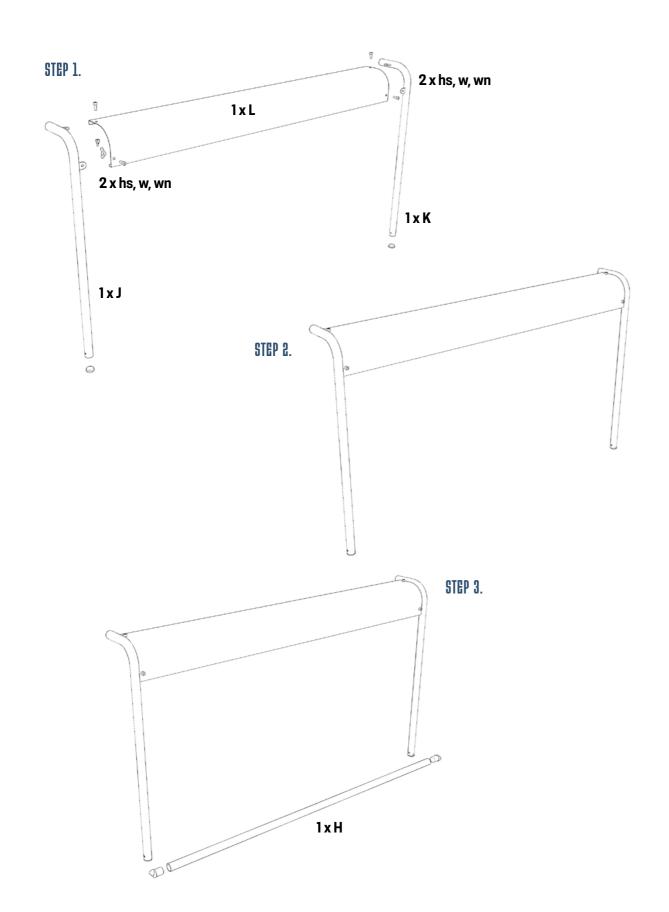

#### TABLE, 1 piece

- H) 2 x Down pipe with a tube connectors
- I) 2 x Horizontal support pipe
- J) 2 x Table leg, right handed with an end plugs
- K) 2 x Table leg, left handed with an end plugs
- L) 2 x Curved main rail
- M) 2 x Side net with the Subsoccer logo
- N) 1 x Top net

## CHAIR X 2

STEP 1. STEP 2. STEP 3. STEP 4.

ATTACHMENT COMPLETE SUBSOCCER 3

PLEASE RETAIN THIS INFORMATION FOR FUTURE REFERENCE!

SUBSOCCER® products is designed in Finland by 4 Feet Under Ltd. SUBSOCCER® is a registered trademark of 4 Feet Under Ltd. SUBSOCCER® game is PATENTED. Made in China